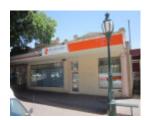

## **Physical Description 1**

1920s Interwar brick and render shop buildings with modified metal-framed glazed shopfronts

This place/object may be included in the Victorian Heritage Register pursuant to the Heritage Act 2017. Check the Victorian Heritage Database, selecting 'Heritage Victoria' as the place source.