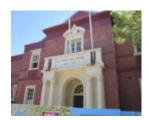

# **Healesville Memorial Buildings**

Healesville Memorial Buildings

## **Physical Description 1**

1923, 1937, 1970's Interwar Georgian Revival two-storey brick public hall and associated Council facilities

This place/object may be included in the Victorian Heritage Register pursuant to the Heritage Act 2017. Check the Victorian Heritage Database, selecting 'Heritage Victoria' as the place source.