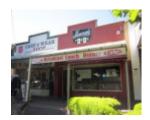

## **Physical Description 1**

1886 - Single-storey timber pair of shops with stepped parapet and moulded timber coping. Remodelled partintact c. 1930s shopfronts

This place/object may be included in the Victorian Heritage Register pursuant to the Heritage Act 2017. Check the Victorian Heritage Database, selecting 'Heritage Victoria' as the place source.