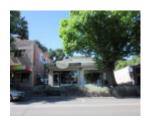

# Mud Glass Metal; Chez Monde Gifts

238-240 Nicholson St, Healesville

## **Physical Description 1**

1930s, later shopfronts - Inter-war over painted brick shop buildings with modern aluminium framed glazed shopfronts

This place/object may be included in the Victorian Heritage Register pursuant to the Heritage Act 2017. Check the Victorian Heritage Database, selecting 'Heritage Victoria' as the place source.