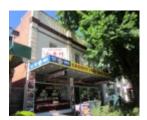

# **Cherry Tree Takeaway**

246 Nicholson St, Healesville

## **Physical Description 1**

1920 Interwar two storey rendered and over-painted brick shop and residences with modern aluminium framed glazed shopfronts. Prominent rendered parapet, rendered quoining and pressed cement lettering to first floor