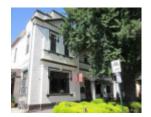

## **Physical Description 1**

1912. Edwardian two-storey rendered and over-painted brick hotel with projecting corner bays and enclosed two level verandah.

This place/object may be included in the Victorian Heritage Register pursuant to the Heritage Act 2017. Check the Victorian Heritage Database, selecting 'Heritage Victoria' as the place source.