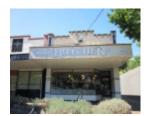

## **Physical Description 1**

1930s Interwar painted brick shop building with generally intact 1930s shopfront comprising vitreous tiling to piers, stallboards, in-go and parapet, metal-framed glazing, marble threshold, and later timber and glass shop door. Retains elements of its earlier shop signage to awning fascia