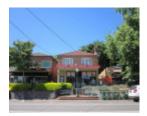

## **Physical Description 1**

1930s Interwar two-storey clinker brick shop and residence with hipped terracotta tiled roof and timber framed multi-paned tripartite windows to first floor and ground floor entry. Modern metal-framed shopfront.