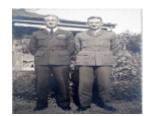

# The Cyril Young Memorial Chapel







Chapel under construction



Chapel pews

#### Location

47-57 Marine Parade SHOREHAM, MORNINGTON PENINSULA SHIRE

## Municipality

MORNINGTON PENINSULA SHIRE

## Level of significance

\_

### **Heritage Listing**

Vic. War Heritage Inventory

#### **Theme**

Governing Victorians 8. Building community life
Hermes Number 201260

**Property Number** 

This place/object may be included in the Victorian Heritage Register pursuant to the Heritage Act 2017. Check the Victorian Heritage Database, selecting 'Heritage Victoria' as the place source.

For further details about Heritage Overlay places, contact the relevant local council or go to Planning Schemes Online <a href="http://planningschemes.dpcd.vic.gov.au/">http://planningschemes.dpcd.vic.gov.au/</a>