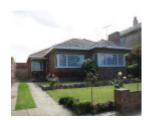

### **Physical Description 1**

Intact, clinker brick with hipped roof clad in variegated tiles, slatted eaves & original timber fascia (concealing the gutter). Original timber corner windows (including sash openings) & original door with horizontal glazing bars. The porch retains an original cantilevered canopy (with curved corners) & brick steps with brick planter bed extending across the front. Original brick fence.