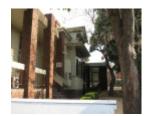

## **Physical Description 1**

Commercial brick c1970s additions to front obscure original house (whose original verandah has been removed or enclosed). Weatherboard, hipped roof clad in corrugated metal sheeting, brick chimneys (tuck-pointed) with rendered capping, roughcast sheeting to gable end, original windows include timber casements with leadlight highlight, projecting bay with hood & shingles to lower part.