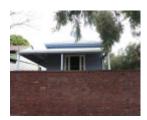

#### **Physical Description 1**

Largely intact, weatherboard, hipped roof clad in corrugated metal sheeting, banded brick chimney (now painted), decorative cornice beneath eaves. Non-original return timber verandah (decorative frieze removed), tripartite timber sash windows, side entry.