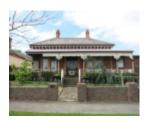

## **Physical Description 1**

Mostly intact villa with symmetrical facade, return verandah infilled (east side) & addition to side, in line with facade. Bi-chrome brick walls (tuck-pointed) & chimneys, hipped roof clad in slate, timber brackets to eaves, verandah with cast iron frieze, fluted columns with capitals, tiled deck, basalt step & later metal balustrade, timber sash windows with basalt sills, timber door with highlights & sidelights.