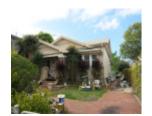

### **Physical Description 1**

Largely intact bungalow, shiplap boards, gable roof clad in corrugated metal sheeting, brick chimney. Gable end with shingles, timber brackets & vertical boards. Porch with rendered piers & low wall to porch, timber deck, brick stair. Shingles beneath bay windows, timber windows with leadlight to upper sash (boxed framed to porch), paired doors.