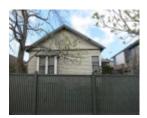

# **Physical Description 1**

Mostly intact, weatherboard, gable roof clad in corrugated metal sheeting, exposed rafter ends, battened sheeting & shingles to gable end, timber sash windows to corner & bay window, side entry, verandah with timber balustrade.