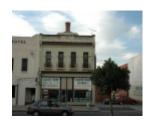

#### STATEMENT OF SIGNIFICANCE

Two shops of distinctive architectural composition, erected circa 1880 and complete with original shopfront windows intact. The upper level facade is of great interest for the architectural ornamentation and cast iron balustrades.