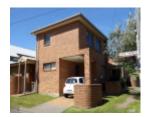

# **Physical Description 1**

Part 2 storey, brick, hipped roof clad in corrugated metal sheeting.

This place/object may be included in the Victorian Heritage Register pursuant to the Heritage Act 2017. Check the Victorian Heritage Database, selecting 'Heritage Victoria' as the place source.