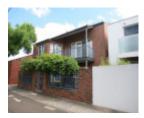

#### **Physical Description 1**

2 storey, brick, gable roof clad in corrugated metal sheeting.

This place/object may be included in the Victorian Heritage Register pursuant to the Heritage Act 2017. Check the Victorian Heritage Database, selecting 'Heritage Victoria' as the place source.