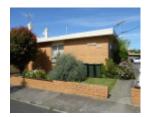

## **Physical Description 1**

Cream brick, flat roof, brown tile sills, timber-framed windows, original fence.

This place/object may be included in the Victorian Heritage Register pursuant to the Heritage Act 2017. Check the Victorian Heritage Database, selecting 'Heritage Victoria' as the place source.