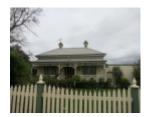

### **Physical Description 1**

Largely intact, weatherboard, hipped roof clad in corrugated metal sheeting, decorative brackets to eaves, concave verandah with timber frieze and balustrade, tripartite timber sash windows, timber door with highlights and sidelight (glass possibly replaced), rendered chimneys.