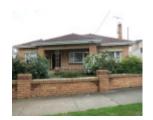

#### **Physical Description 1**

Largely intact, cream clinker brick with darker brick details, hipped roof clad in concrete tiles, sheet lining to eaves, rendered lintels, porch with metal balustrades & piers, timber windows with leadlight to top sash, paired timber doors, original brick fence with metal gates.