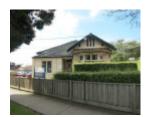

### **Physical Description 1**

Fairly intact with infilled verandah. Weatherboard, hipped & gable roof clad in tiles, timber brackets to gable end, timber boards to soffit, timber casement windows to faceted bay, timber door (now recessed) with glazed top panel & highlight.