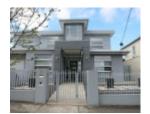

# **Physical Description 1**

Victorian era house replaced by 2 storey, rendered house with hipped roof clad in corrugated metal sheeting.

This place/object may be included in the Victorian Heritage Register pursuant to the Heritage Act 2017. Check the Victorian Heritage Database, selecting 'Heritage Victoria' as the place source.