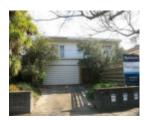

## **Physical Description 1**

2 storey part replaced front of Victorian era house. Rear of original weatherboard house remains with hipped roof clad in corrugated metal sheeting (previously slate) & rendered chimney. Front part is intact, cream brick with vertical cladding & has a flat roof, timber awning windows & metal balustrades to upper level deck.