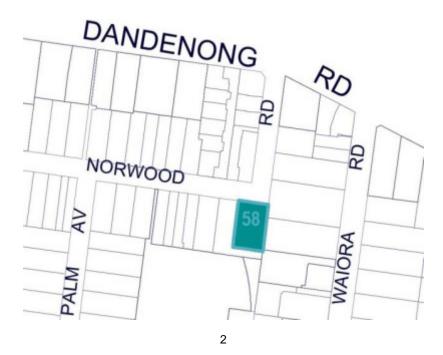

# **Clarence Lodge; Heristal**









4

#### Location

58 NORWOOD ROAD CAULFIELD NORTH, GLEN EIRA CITY

### Municipality

**GLEN EIRA CITY** 

### Level of significance

Incl in HO: Individually Significant

# **Heritage Overlay Numbers**

HO212

# **Heritage Listing**

Glen Eira City

#### Theme

6. Building towns cities and the garden state

Heritage City of Glen Eira Post-war and Hidden Gems Heritage Review, Built Heritage Pty

Study/Consultant Ltd, 2020;

Hermes Number 210165

**Property Number** 

This place/object may be included in the Victorian Heritage Register pursuant to the Heritage Act 2017. Check the Victorian Heritage Database, selecting 'Heritage Victoria' as the place source.

For further details about Heritage Overlay places, contact the relevant local council or go to Planning Schemes Online http://plan