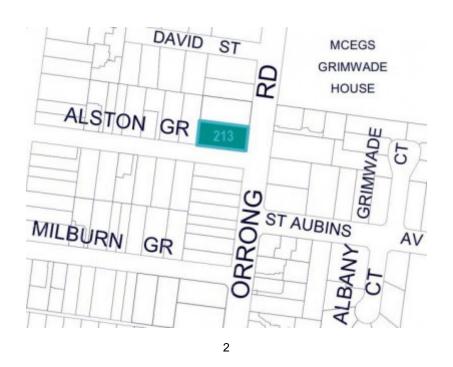

# **Orrong Court**



1



#### Location

213 ORRONG ROAD ST KILDA EAST, GLEN EIRA CITY

## Municipality

GLEN EIRA CITY

## Level of significance

Incl in HO: Individually Significant

## Heritage Overlay Numbers

HO213

#### **Heritage Listing**

Glen Eira City

#### Theme

6. Building towns cities and the garden state

HeritageCity of Glen Eira Post-war and Hidden Gems Heritage Review, Built Heritage PtyStudy/ConsultantLtd, 2020;

Hermes Number 210166

**Property Number** 

This place/object may be included in the Victorian Heritage Register pursuant to the Heritage Act 2017. Check the Victorian Heritage Database, selecting 'Heritage Victoria' as the place source.

For further details about Heritage Overlay places, contact the relevant local council or go to Planning Schemes Online <a href="http://planningschem