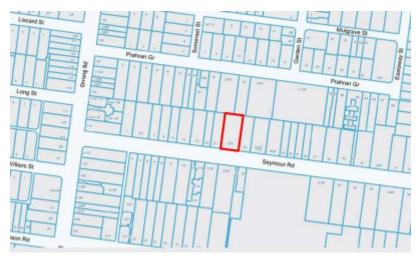

# **Elevated Townhouses**



Elevated Townhouses 23 Seymour Road Elsternwick August 2019-1



Elevated Townhouses 23 Seymour Road Elsternwick August 2019-5-South Facade



Elevated Townhouses 23 Seymour Road Elsternwick August 2019-3-South facade



Elevated Townhouses 23 Seymour Road Elsternwick August 2019-6-South Facade



Elevated Townhouses 23 Seymour Road Elsternwick August 2019-4-East Elevation



Elevated Townhouses 23 Seymour Road Elsternwick August 2019-7-South Facade



Elevated Townhouses 23 Seymour Road Elsternwick August 2019-8-Window Hoods



Elevated Townhouses 23 Seymour Road Elsternwick August 2019-9



Elevated Townhouses 23 Seymour Road Elsternwick August 2019-10-From 1977



Elevated Townhouses 23 Seymour Road Elsternwick August 2019-11-From 1977



Elevated Townhouses 23 Seymour Road Elsternwick August 2019-2



Elevated Townhouses 23 Seymour Road Elsternwick August 2019-12-Submitted ground floor



Elevated Townhouses 23 Seymour Road Elsternwick August 2019-13-Submitted details



Elevated Townhouses 23 Seymour Road Elsternwick August 2019-14-Submitted



Elevated Townhouses 23 Seymour Road Elsternwick August 2019-15

### Location

23 SEYMOUR ROAD ELSTERNWICK, GLEN EIRA CITY

## Municipality

GLEN EIRA CITY

#### Level of significance

Incl in HO: Individually Significant

#### Heritage Overlay Numbers

HO194

#### **Heritage Listing**

Glen Eira City

| Heritage<br>Study/Consultant | Glen Eira Heritage Review of Elsternwick Structure Plan Area, RBA Architects and Conservation Consultants PTY LTD, 2019; |
|------------------------