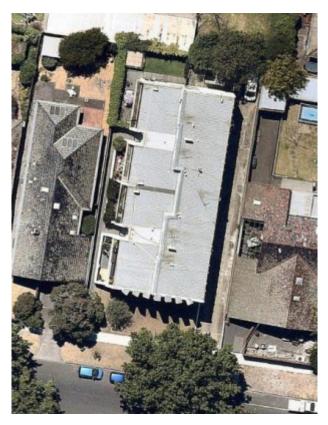

# **Elevated Townhouses**

Elevated Townhouses 23 Seymour Road Elsternwick August 2019-1

Elevated Townhouses 23 Seymour Road Elsternwick August 2019-5-South Facade

Elevated Townhouses 23 Seymour Road Elsternwick August 2019-3-South facade

### Location

23 SEYMOUR ROAD ELSTERNWICK, GLEN EIRA CITY