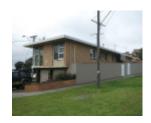

#### **Physical Description 1**

Largely intact, Modernist, bi-chrome brick (cream with brown plinth), flat roof with broad eaves, cantilevered concrete stair with metal balustrades (stair to 1a now tiled). Large timber framed windows with awning openings, flush doors with sidelights, garage to undercroft of no.1, early garage to rear of 1a, early cream brick fence with brown tile capping and metal gates to front & sides.