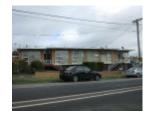

#### **Physical Description 1**

Largely intact, Modernist, bi-chrome brick (cream with brown plinth), flat roof with broad eaves, cantilevered concrete stair with metal balustrades (stair to 1a now tiled). Large timber framed windows with awning openings, flush doors with sidelights, garage to undercroft of no.1, early garage to rear of 1a, early cream brick fence with brown tile capping and metal gates to front & sides.