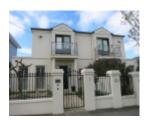

## **Physical Description 1**

Two storey, rendered, hipped roof clad in concrete tiles.

This place/object may be included in the Victorian Heritage Register pursuant to the Heritage Act 2017. Check the Victorian Heritage Database, selecting 'Heritage Victoria' as the place source.