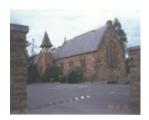

# **HOLY TRINITY ANGLICAN CHURCH**

22376 Holy Trinity Anglican Church - 792-800 Church Street, Doncaster (1)

22376 Article from the Anglican Parish Paper (A)

22376 Article from the Anglican Parish Paper (B)

#### Statement of Significance

Last updated on -

Of local significance as an unsophisticated design in local stone. The 1932 work shows some influence by C.F.A. Voysey, and the English Arts and Crafts movement. The 1971 addition by John Mockridge is to his usual fine standard of design, done with great interest, sympathy and tact. Windows and other memorials are unimportant aesthetically, but are an important record of the history of the early Doncaster community. The church is of historical significance for its associations with the early settlement of the area.

### **Physical Description 2**

This church is located at the south-east corner of Church Street and Doncaster Road.

This place/object may be included in the Victorian Heritage Register pursuant to the Heritage Act 2017. Check the Victorian Heritage Database, selecting 'Heritage Victoria' as the place source.