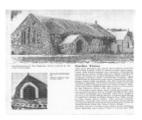

# **HOLY TRINITY ANGLICAN CHURCH**

22376 Holy Trinity Anglican Church - 792-800 Church Street, Doncaster (1)

22376 Article from the Anglican Parish Paper (A)

22376 Article from the Anglican Parish Paper (B)

22376 Article from the Anglican Parish Paper (C)

22376 Article from the Anglican Parish Paper (D)

#### Statement of Significance

Last updated on -

Of local significance as an unsophisticated design in local stone. The 1932 work shows some influence by C.F.A. Voysey, and the English Arts and Crafts movement. The 1971 addition by John Mockridge is to his usual fine standard of design, done with great interest, sympathy and tact. Windows and other memorials are unimportant aesthetically, but are an important record of the history of the early Doncaster community. The church is of historical significance for its associations with the early settlement of the area.