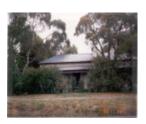

### **Physical Description 1**

It is a symmetrical Italinate house, built in a rectangular plan, has three bays, with a central entance. It is rendered brick, with vermiculated quoins. A frieze has bracket pairs and a moulded cornice. the hip-roofed timber verandah extends along the front and right-hand side. The front windows are paired and the entrance has side and fan lights. There is a building at the rear; it is clad with corrugated iron, and may be former stables.

## **Physical Conditions**

**Condition** Excellent

Integrity

**Integrity** Intact