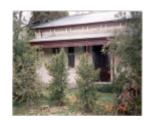

### **Physical Description 1**

It is a symmetrical Italinate house, built in a rectangular plan, has three bays, with a central entance. It is rendered brick, with vermiculated quoins. A frieze has bracket pairs and a moulded cornice. the hip-roofed timber verandah extends along the front and right-hand side. The front windows are paired and the entrance has side and fan lights. There is a building at the rear; it is clad with corrugated iron, and may be former stables.

## **Physical Conditions**

**Condition** Excellent

Integrity

**Integrity** Intact