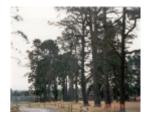

#### **Physical Description 1**

The Reserve contains a good stand of remnant Eucalypts, probably Eucalyptus cf. nortonii. This is regionally a rare species, with the only known stand in the Melbourne region at Greswell Hill, Bundoora [1].

There are also the remains of a Monterey Cypress windbreak consisting of 7 poor specimens, and an extensive mature planting of Monterey Pine, approximately 8 of which were felled in May, 1991.

**SOURCES** 