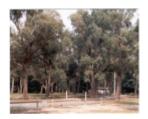

#### **Physical Description 1**

The Reserve contains a good stand of remnant Eucalypts, probably Eucalyptus cf. nortonii. This is regionally a rare species, with the only known stand in the Melbourne region at Greswell Hill, Bundoora [1].

There are also the remains of a Monterey Cypress windbreak consisting of 7 poor specimens, and an extensive mature planting of Monterey Pine, approximately 8 of which were felled in May, 1991.

**SOURCES** 