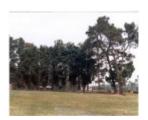

22471 Zerbes Reserve -Blackburn Road, Doncaster East (5)

22471 Plaque for Avenue of Honour Zerbes Reserve -Doncaster East (6)

22471 Stand of Eucalypts at Zerbes Reserve - Blackburn Road, Doncaster East (7)

#### **Physical Description 1**

The Reserve contains a good stand of remnant Eucalypts, probably Eucalyptus cf. nortonii. This is regionally a rare species, with the only known stand in the Melbourne region at Greswell Hill, Bundoora [1].