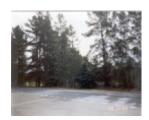

### **Physical Description 1**

This former orchard is situated on the west side of Park Road, opposite Savaris Court in Donvale. It contains pine and Cypress windbreaks, a dam, and a number of orchard rows with stump regrowth. One of the pine rows is in very poor condition. The site is adjacent to the Eastern Freeway extension and part of the orchard may actually be within the freeway reservation.