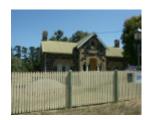

# Former Shire Office (Historical Society)

Former Shire Offices (Historical Society)

## National Estate Register:

The former Meredith Shire Hall is a characteristic work of architect Alexander Davidson in the favoured Victorian eclectic mode. The Shire of Meredith united with the Shire of Bannockburn in 1915 and the municipal

offices were transferred to Bannockburn. The facade is a distinctive combination of basalt and Waurn Ponds limestone in a relatively restrained and disciplined axial composition. The structure has interesting associations with local government in the Meredith district.

#### CITATION

A simple bluestone building with a distinctive character resulting from contrived detailing around the entrance. Class: Local

Heritage

Golden Plains - Golden Plains Shire Heritage Study Phase 1, Lorraine Huddle P/L,