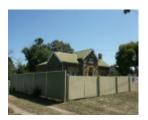

# Former Shire Office (Historical Society)

Former Shire Offices (Historical Society)

## National Estate Register:

The former Meredith Shire Hall is a characteristic work of architect Alexander Davidson in the favoured Victorian eclectic mode. The Shire of Meredith united with the Shire of Bannockburn in 1915 and the municipal

offices were transferred to Bannockburn. The facade is a distinctive combination of basalt and Waurn Ponds limestone in a relatively restrained and disciplined axial composition. The structure has interesting associations with local government in the Meredith district.

#### CITATION

A simple bluestone building with a distinctive character resulting from contrived detailing around the entrance. Class: Local

Heritage

Golden Plains - Golden Plains Shire Heritage Study Phase 1, Lorraine Huddle P/L,