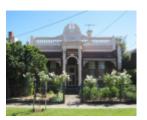

## Statement of Significance

Last updated on -

The two similar detached houses at 27 and 29 Sydney Street, Ascot Vale, were in existence by 1892. They are aesthetically important. This importance (Criterion E) is established by their stylistic exuberance epitomising the excesses of the Land Boom period and demonstrating that money could be lavished with dramatic effect on smaller villas as well as the mansions of the commercial classes. The broken cement pediments and porches combine with the use of polychrome brickwork to impart distinction to both buildings.

## **Physical Description 1**

Two similar Boom Style detached polychrome brick villas with wing walls and balustraded parapets in the terraced form having a protruding central round arched porch with surmounting broken curved pediment in the form of an aedicule in the parapet above. Dark brown body bricks are relieved with whites and reds. Verandahs either side of the porch are concave with cast iron lace ornamentation arid there are coupled double hung windows also on either side reinforcing the symmetry of the designs.