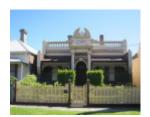

## Statement of Significance

Last updated on -

The two similar detached houses at 27 and 29 Sydney Street, Ascot Vale, were in existence by 1892. They are aesthetically important. This importance (Criterion E) is established by their stylistic exuberance epitomising the excesses of the Land Boom period and demonstrating that money could be lavished with dramatic effect on smaller villas as well as the mansions of the commercial classes. The broken cement pediments and porches combine with the use of polychrome brickwork to impart distinction to both buildings.

## **Physical Description 1**

Two similar Boom Style detached polychrome brick villas with wing walls and balustraded parapets in the terraced form having a protruding central round arched porch with surmounting broken curved pediment in the form of an aedicule in the parapet above. Dark brown body bricks are relieved with whites and reds. Verandahs either side of the porch are concave with cast iron lace ornamentation arid there are coupled double hung windows also on either side reinforcing the symmetry of the designs.