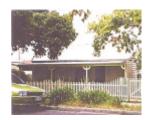

#### What is significant?

The timber cottage at 74 Waterloo Road, Northcote, built either in 1885 or 1886 for the labourer, William Harvey, who also built the house alongside, since demolished.

# **Physical Description 1**

A gable roofed timber cottage with presumed reconstructed verandah having Inter War period spandrels, corrugated iron clad roofand symmetrical facade with later additions to the south.

#### Integrity

Condition: Sound. Integrity: High.