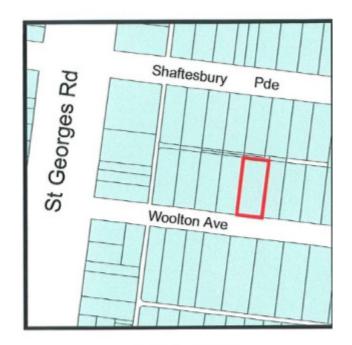

# **HOUSE**



City of Darebin Heritage Review 2000



Map Ref: 30 E 5
NOT within Heritage Overlay Area.

City of Darebin Heritage Review 2000

## Location

54 WOOLTON AVENUE, THORNBURY, DAREBIN CITY

## Municipality

**DAREBIN CITY** 

## Level of significance

Included in Heritage Overlay

#### **Heritage Overlay Numbers**

HO159

## **Heritage Listing**

Darebin City

## **Statement of Significance**

Last updated on -

#### What is significant?

The house at 54 Woolton Avenue, Thornbury, built for the tanner, Wilfred Hooper, in 1912.

#### How is it significant?

The house at 54 Woolton Avenue, Thornbury is aesthetically significant to Darebin City.

#### Why is it significant?

It is aesthetically significant (Criterion E) as an unusually picturesque Post Federation period villa in the Croxton/Thornbury corridor which is more strongly r