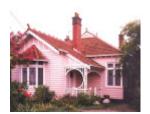

#### What is significant?

The house at 54 Woolton Avenue, Thornbury, built for the tanner, Wilfred Hooper, in 1912.

#### Why is it significant?

It is aesthetically significant (Criterion E) as an unusually picturesque Post Federation period villa in the Croxton/Thornbury corridor which is more strongly represented here than the Victorian period and which vies for pre-eminence with the Inter-War houses. The front window bay and ornamental porch are especially important contributors to the architectural character of the place.

## **Physical Description 1**

A picturesque Post Federation timber villa with characteristic terra cotta tiled roof and dominant chimney stacks with rough cast bands and terra cotta pots, half timbered gable end and faceted window bay with terra cotta tiled roof. There is a corner window and elaborate timber work to the porch exploiting the circle motif with balustrading and fretted screen in the manner of the period.