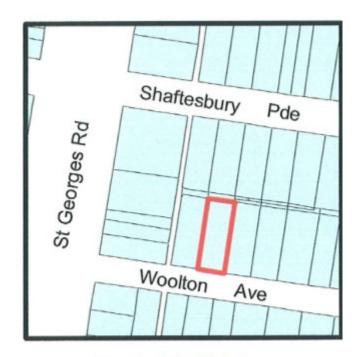

## Location

60 WOOLTON AVENUE, THORNBURY, DAREBIN CITY

Other notable houses of a similar design in this street include Nos 57, 55,41 and 58 Woolton Avenue

This place/object may be included in the Victorian Heritage Register pursuant to the Heritage Act 2017. Check the Victorian Heritage Database, selecting 'Heritage Victoria' as the place source.