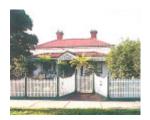

#### What is significant?

The house known as "Woolton" at 60 Woolton Avenue, Thornbury, built by 1893 for David Marks.

#### Why is it significant?

It is aesthetically significant as a well-preserved double-fronted weatherboard house of a type which was common in Northcote. It also has notable details, in particular the gabled verandah and friezes. It contributes to a notable group of similar weatherboard houses. (Criterion E)

#### **Physical Description 1**

Woolton is a double-fronted, symmetrical, single-storey weatherboard house with a hipped corrugated-iron roof and cast-iron verandah. A gable in the centre of the verandah with a cast-iron frieze marks the entrance. The entrance door is flanked by tripartite double-hung sash windows. The replacement of the picket fence with chain wire of the 1920s is the only major alteration.