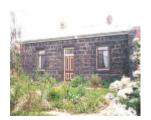

#### Statement of Significance

Last updated on -

The bluestone house at 339 Plenty Road, Preston is of local architectural and historical significance.

Although the Preston district was extensively settled by farmers in the 1860s and '70s, few bluestone farm houses from this period survive. Along with another bluestone and brick house in Summerhill Road, Preston, 339 Plenty Road is a rare surviving example in the Preston area of an early bluestone farmhouse. The house is architecturally representative of small rural houses ofthe period.

#### **Physical Description 1**

This single-storey house is of coursed bluestone rubble construction and has a hipped roof now clad with corrugated iron. The bluestone has been painted. The chimneys are of bichromate red and cream brick construction. The symmetrical front elevation has a central entrance with a single window on each side. The windows and the front door have been replaced; the original front door frame and rectangular fanlight appear to be intact. It is unclear if there was ever a verandah to the front elevation. Adjoining the house on the north side, and projecting forwards to the street line, is a single-storey brick shop, possibly constructed in c1930