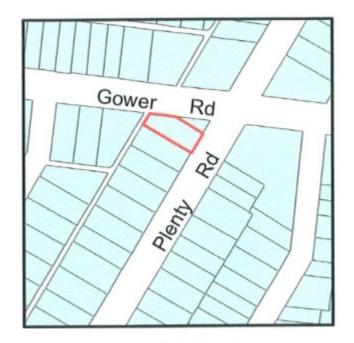

# **HOUSE**



City of Darebin Heritage Review 2000



Map Ref: 18 H12

NOT within Heritage Overlay Area.

City of Darebin Heritage Review 2000

### Location

339 PLENTY ROAD, PRESTON, DAREBIN CITY

## Municipality

**DAREBIN CITY** 

#### Level of significance

Included in Heritage Overlay

### **Heritage Overlay Numbers**

HO73

#### **Heritage Listing**

**Darebin City** 

#### Statement of Significance

Last updated on -

The bluestone house at 339 Plenty Road, Preston is of local architectural and historical significance.

Although the Preston district was extensively settled by farmers in the 1860s and '70s, few bluestone farm houses from this period survive. Along with another bluestone and brick house in Summerhill Road, Preston, 339 Plenty Road is a rare surviving example in the Preston area of an early bluestone farmhouse. The hous