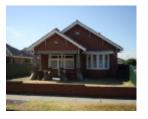

## **Physical Description 1**

Californian Bungalow in form, the house retains its smooth and rough-cast stucco and unpainted red brick walls. Aligned with this use of natural finishes, are the Marseilles pattern terra-cotta tiles used on the roof, Not unlike a stripped version of Pebbles (q.v.), further east in Geelong Road, this house has limited but precise detailing, including the ox-bow arched gable vent, the porch stair and balustrade, terra-cotta scotias, and formed brackets set under the window bay eaves.

The bay itself provides a minor geometric volume in an interplay of gabled forms. The side porch hints at the cruciform plan of some early Bungalows and the Eastern-style fretted brackets to the deep eaves are details carried over from the previous Queen Anne.

#### **External Integrity**

Generally original, except for a new fence (c1940 ?) and garden walling. Some aspects of the garden survive, including the asphalt two-wheel driveway.