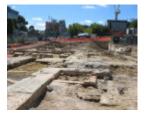

#### **History**

Carlton Brewery founded 1858-1859. Brewing ceased in mid-1980s.

This place/object may be included in the Victorian Heritage Register pursuant to the Heritage Act 2017. Check the Victorian Heritage Database, selecting 'Heritage Victoria' as the place source.