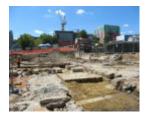

#### **History**

Carlton Brewery founded 1858-1859. Brewing ceased in mid-1980s.

This place/object may be included in the Victorian Heritage Register pursuant to the Heritage Act 2017. Check the Victorian Heritage Database, selecting 'Heritage Victoria' as the place source.