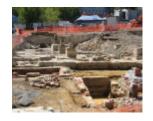

#### **History**

Carlton Brewery founded 1858-1859. Brewing ceased in mid-1980s.

This place/object may be included in the Victorian Heritage Register pursuant to the Heritage Act 2017. Check the Victorian Heritage Database, selecting 'Heritage Victoria' as the place source.