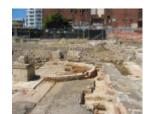

#### **History**

Carlton Brewery founded 1858-1859. Brewing ceased in mid-1980s.

This place/object may be included in the Victorian Heritage Register pursuant to the Heritage Act 2017. Check the Victorian Heritage Database, selecting 'Heritage Victoria' as the place source.