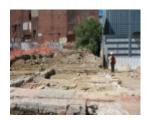

#### **History**

Carlton Brewery founded 1858-1859. Brewing ceased in mid-1980s.

This place/object may be included in the Victorian Heritage Register pursuant to the Heritage Act 2017. Check the Victorian Heritage Database, selecting 'Heritage Victoria' as the place source.