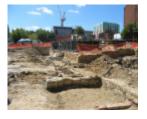

#### **History**

Carlton Brewery founded 1858-1859. Brewing ceased in mid-1980s.

This place/object may be included in the Victorian Heritage Register pursuant to the Heritage Act 2017. Check the Victorian Heritage Database, selecting 'Heritage Victoria' as the place source.