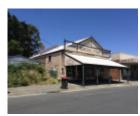

# **POOWONG PIONEER STORE**

Poowong Pioneer Store

Poowong Pioneer Store

Poowong Pioneer Store

Poowong Pioneer Store

Poowong Pioneer Store

Poowong Pioneer Store

image209

#### What is significant?

The former Poowong Pioneer Store, at 5 Nyora Road, Poowong, built in c.1906, is significant. The weatherboard gabled roof, single storey Federation former shop has a reconstructed front triangular parapet above a straight roofed street verandah supported by non-original turned posts. There are three of four segmentally arched valance between these turned posts. Above the verandah roofline, on the parapet, is a sign panel. There are a pair of finial posts at the end of the sign panel, and additional finial at the peak of the parapet frame. The frontage includes an early timber framed shopfront with recessed entry and a single double hung window. There is a two-storey building at the rear of the store.

## **Physical Description 1**

The Poowong Pioneer Store at 5 Nyora Road, Poowong is a large gabled single storey weatherboard building with a reconstructed front parapet and a straight roofed street verandah. The parapet expresses the gable end with a horizontal sign panel extending above the roof line to the eaves. The ends of the sign panel are decorated with finial posts and scrolls above the parapet. The gable end has a small arched frame and finial. The verandah has turned posts, probably dating from the later modification and a segmentally arched valance. The building is divided internally and externally into two parts, the larger to the east, having an early timber framed shopfront with a recessed entry. The smaller section has one double hung window. The early photograph shows a window in the upper gable end, which possibly lit an early attic, but which is not included in the reconstruction. This building was probably originally two separate parallel structures, each with a gable roof, which may have been combined (hence the internal posts), but which is now united under the large gable on which the verandah and parapet have been constructed. There is a large two storey stable (?) building behind the store to the east.