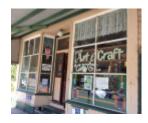

#### What is significant?

The former Poowong Pioneer Store, at 5 Nyora Road, Poowong, built in c.1906, is significant. The weatherboard gabled roof, single storey Federation former shop has a reconstructed front triangular parapet above a straight roofed street verandah supported by non-original turned posts. There are three of four segmentally arched valance between these turned posts. Above the verandah roofline, on the parapet, is a sign panel. There are a pair of finial posts at the end of the sign panel, and additional finial at the peak of the parapet frame. The frontage includes an early timber framed shopfront with recessed entry and a single double hung window. There is a two-storey building at the rear of the store.

## **Physical Description 1**

The Poowong Pioneer Store at 5 Nyora Road, Poowong is a large gabled single storey weatherboard building with a reconstructed front parapet and a straight roofed street verandah. The parapet expresses the gable end with a horizontal sign panel extending above the roof line to the eaves. The ends of the sign panel are decorated with finial posts and scrolls above the parapet. The gable end has a small arched frame and finial. The verandah has turned posts, probably dating from the later modification and a segmentally arched valance. The building is divided internally and externally into two parts, the larger to the east, having an early timber framed shopfront with a recessed entry. The smaller section has one double hung window. The early photograph shows a window in the upper gable end, which possibly lit an early attic, but which is not included in the reconstruction. This building was probably originally two separate parallel structures, each with a gable roof, which may have been combined (hence the internal posts), but which is now united under the large gable on which the verandah and parapet have been constructed. There is a large two storey stable (?) building behind the store to the east.