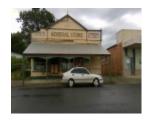

# **POOWONG PIONEER STORE**

Poowong Pioneer Store

Poowong Pioneer Store

Poowong Pioneer Store

Poowong Pioneer Store

Poowong Pioneer Store

Poowong Pioneer Store

image209

#### What is significant?

The former Poowong Pioneer Store, at 5 Nyora Road, Poowong, built in c.1906, is significant. The weatherboard gabled roof, single storey Federation former shop has a reconstructed front triangular parapet above a straight roofed street verandah supported by non-original turned posts. There are three of four segmentally arched valance between these turned posts. Above the verandah roofline, on the parapet, is a sign panel. There are a pair of finial posts at the end of the sign panel, and additional finial at the peak of the parapet frame. The frontage includes an early timber framed shopfront with recessed entry and a single double hung window. There is a two-storey building at the rear of the store.

## **Physical Description 1**

The Poowong Pioneer Store at 5 Nyora Road, Poowong is a large gabled single storey weatherboard building with a reconstructed front parapet and a straight roofed street verandah. The parapet expresses the gable end with a horizontal sign panel extending above the roof line to the eaves. The ends of the sign panel are decorated with finial posts and scrolls above the parapet. The gable end has a small arched frame and finial. The verandah has turned posts, probably dating from the later modification and a segmentally arched valance. The building is divided internally and externally into two parts, the larger to the east, having an early timber framed shopfront with a recessed entry. The smaller section has one double hung window. The early photograph shows a window in the upper gable end, which possibly lit an early attic, but which is not included in the reconstruction. This building was probably originally two separate parallel structures, each with a gable roof, which may have been combined (hence the internal posts), but which is now united under the large gable on which the verandah and parapet have been constructed. There is a large two storey stable (?) building behind the store to the east.