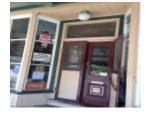

#### What is significant?

The former Poowong Pioneer Store, at 5 Nyora Road, Poowong, built in c.1906, is significant. The weatherboard gabled roof, single storey Federation former shop has a reconstructed front triangular parapet above a straight roofed street verandah supported by non-original turned posts. There are three of four segmentally arched valance between these turned posts. Above the verandah roofline, on the parapet, is a sign panel. There are a pair of finial posts at the end of the sign panel, and additional finial at the peak of the parapet frame. The frontage includes an early timber framed shopfront with recessed entry and a single double hung window. There is a two-storey building at the rear of the store.

## **Physical Description 1**

The Poowong Pioneer Store at 5 Nyora Road, Poowong is a large gabled single storey weatherboard building with a reconstructed front parapet and a straight roofed street verandah. The parapet expresses the gable end with a horizontal sign panel extending above the roof line to the eaves. The ends of the sign panel are decorated with finial posts and scrolls above the parapet. The gable end has a small arched frame and finial. The verandah has turned posts, probably dating from the later modification and a segmentally arched valance. The building is divided internally and externally into two parts, the larger to the east, having an early timber framed shopfront with a recessed entry. The smaller section has one double hung window. The early photograph shows a window in the upper gable end, which possibly lit an early attic, but which is not included in the reconstruction. This building was probably originally two separate parallel structures, each with a gable roof, which may have been combined (hence the internal posts), but which is now united under the large gable on which the verandah and parapet have been constructed. There is a large two storey stable (?) building behind the store to the east.