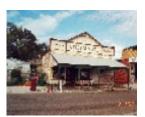

# **POOWONG PIONEER STORE**

Poowong Pioneer Store

Poowong Pioneer Store

Poowong Pioneer Store

Poowong Pioneer Store

Poowong Pioneer Store

Poowong Pioneer Store

image209

#### What is significant?

The former Poowong Pioneer Store, at 5 Nyora Road, Poowong, built in c.1906, is significant. The weatherboard gabled roof, single storey Federation former shop has a reconstructed front triangular parapet above a straight roofed street verandah supported by non-original turned posts. There are three of four segmentally arched valance between these turned posts. Above the verandah roofline, on the parapet, is a sign panel. There are a pair of finial posts at the end of the sign panel, and additional finial at the peak of the parapet frame. The frontage includes an early timber framed shopfront with recessed entry and a single double hung window. There is a two-storey building at the rear of the store.

## **Physical Description 1**

The Poowong Pioneer Store at 5 Nyora Road, Poowong is a large gabled single storey weatherboard building with a reconstructed front parapet and a straight roofed street verandah. The parapet expresses the gable end with a horizontal sign panel extending above the roof line to the eaves. The ends of the sign panel are decorated with finial posts and scrolls above the parapet. The gable end has a small arched frame and finial. The verandah has turned posts, probably dating from the later modification and a segmentally arched valance. The building is divided internally and externally into two parts, the larger to the east, having an early timber framed shopfront with a recessed entry. The smaller section has one double hung window. The early photograph shows a window in the upper gable end, which possibly lit an early attic, but which is not included in the reconstruction. This building was probably originally two separate parallel structures, each with a gable roof, which may have been combined (hence the internal posts), but which is now united under the large gable on which the verandah and parapet have been constructed. There is a large two storey stable (?) building behind the store to the east.