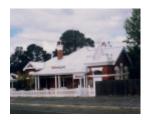

# Former Bank of NSW

Former Bank of NSW

Former Bank of NSW

Post Office and Bank of NSW, c.1940s. Source: Linton Historical Society.

Former Bank of NSW (Westpac Bank), c.1986. Source: Linton Historical Society