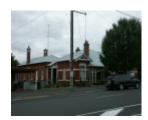

# Former Bank of NSW

Former Bank of NSW

Former Bank of NSW

Post Office and Bank of NSW, c.1940s. Source: Linton Historical Society.

Former Bank of NSW (Westpac Bank), c.1986. Source: Linton Historical Society