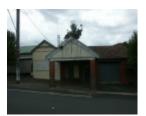

# **House (former Service Station)**

House (Former Service Station)

Stella Ralph's former Cake Shop, later Bennett's Garage, n.d. [c.1980s]. Source: Linton Historical Society

House (Former Service Station)