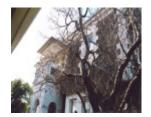

## **Physical Description 1**

A substantial defaced late Victorian Classical Revival two storeyed villa with west facing facade and hipped c.g.i. clad roof. The facade retains its stuccoed porch with surmounting pediment and ground floor level flanking stuccoed window bays, the northernmost bay being defaced following construction of a staircase to a balcony above the earlier porch during the 1920's. The face brick walls have received a later roughcast finish but retain their quoins and bracketed cornices.