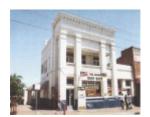

## **Physical Description 1**

A monumental and prominently situated stuccoed former bank in the Egyptian Revival mode with a pilastrated facade, upper level loggia and frieze with "The State Bank of Victoria" in stuccoed Roman letters. Prominent roundels and the form of the facade suggest Egyptian architectural influence whilst ornamentation is generally simplified in the manner of the period. Steel framed lower level windows adopt superimposed Greek and St. Andrews Cross motifs. The facade treatment returns along the Daley Street elevation for a single bay and there is a porch giving access to the former residential entrance.