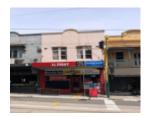

## **Usage/Former Usage**

Pedersen's Buildings. Six double storey interwar shops.

#### **Physical Description 1**

Pedersen's Buildings. Six double storey interwar shops.

## **Shopfront**

Intact elements: Metal-framed windows (over painted), highlights covered, tiles to stallboard (over painted), recessed entry with glazed timber door.

This place/object may be included in the Victorian Heritage Register pursuant to the Heritage Act 2017. Check the Victorian Heritage Database, selecting 'Heritage Victoria' as the place source.