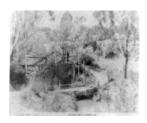

# TIMBER TRESTLE ROAD BRIDGE OVER DIAMOND CREEK

Timber Trestle Road Bridge over Diamond Creek Colour 1 - Shire of Eltham Heritage Study 1992

29 - Timber Trestle Road Bridge over Diamond Creek -Similar Bridge over Diamond Creek photographed during the early/mid 20th Century -Shire of Eltham Heritage Study 1992

29 - Timber Trestle Road Bridge over Diamond Creek\_02 - Shire of Eltham Heritage Study 1992

Timber Trestle Road Bridge over Diamond Creek Wooden Bridge - Shire of Eltham Heritage Study 1992