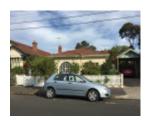

#### **Physical Description 1**

Interwar weatherboard bungalow with notable rendered arched porch with wrought iron screen. Original or early woven wire fence and manicured garden. Original colour scheme.