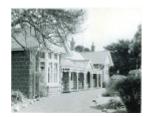

#### **Statement of Significance**

Last updated on -

An attractive bluestone homestead of the 1850's with slender posted verandahs and a slate roof. It is set in an extensive, old, established gardem. The stone stables on the property are also over 100 years old. Classified: 06/10/1966